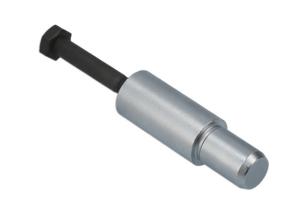

## **Clutch Alignment Tool MINI - SAC Clutches**

To ensure correct clutch plate alignment on MINI models (2011 - 2016).

## **Additional Information**

- Applications include: MINI Cooper (2011 2015), Convertible (2014 2015), Countryman (2011 2016) and Paceman (2013 2016).
- Equivalent to OEM 21 0 000.
- Engines/Gearbox: N18 (1.6 petrol) and N47 (1.6 and 2.0 diesel) with 'Getrag' 6-speed Gearbox and SAC type clutch.
- Designed for use on SAC type clutches where bigger tapered tools cannot be used.
- For Mk1 MINI diesel and Cooper S six speed, please see Laser Part No. 7485. For MINI One, Cooper (2001 to 2006), with 5 speed gearbox, please see Laser Part No. 7484. For later SAC clutches, please see Laser Part No. 7095.