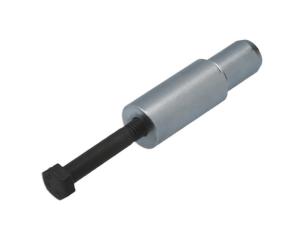

## **Clutch Alignment Tool MINI - SAC Clutches**

To ensure correct clutch plate alignment on MINI models (2011 - 2016).

## **Additional Information**

- Applications include: MINI Cooper (2011 2015), Convertible (2014 2015), Countryman (2011 2016) and Paceman (2013 2016).
- Equivalent to OEM 21 0 000.
- Engines/Gearbox: N18 (1.6 petrol) and N47 (1.6 and 2.0 diesel) with 'Getrag' 6-speed Gearbox and SAC type clutch.
- Designed for use on SAC type clutches where bigger tapered tools cannot be used.
- For Mk1 MINI diesel and Cooper S six speed, please see Laser Part No. 7485. For MINI One, Cooper (2001 to 2006), with 5 speed gearbox, please see Laser Part No. 7484. For later SAC clutches, please see Laser Part No. 7095.